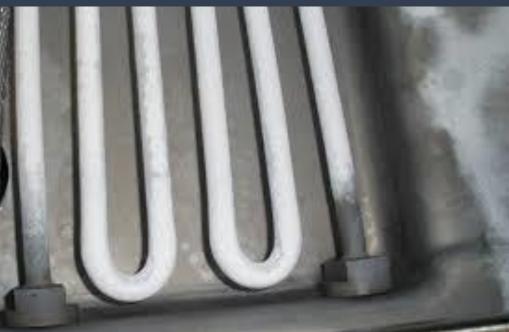

# Scale Away Delimer

Scale Away is a concentrated heavy duty liquid acid cleaner designed for the safe washing and flushing away of scale, mineral and lime deposits from all types of metal equipment such as ice makers and dishwashers. Scale Away also removes film and brightens aluminum utensils, steam kettles, coffee urns, steam tables and stainless steel.

#### PRODUCT RATIOS

Based on degree of mineral buildup, use ¼ - ½ gallon of Scale Away to 2 gallons of water. Heavier concentrations may require more product and longer soak times before flushing.